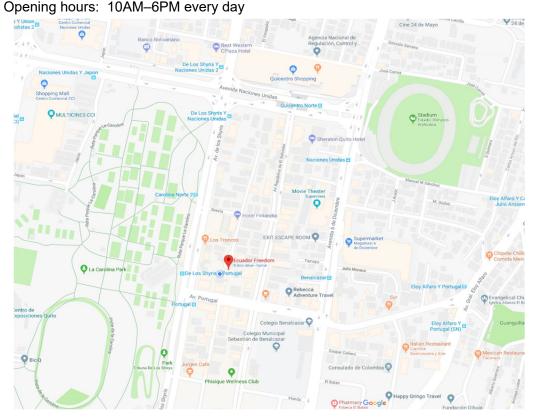

# **Ecuador Freedom Office Location:**

Address: Calle Finlandia N35-06 y Suecia, Quito 170135 -- Tel: (02) 600-4459