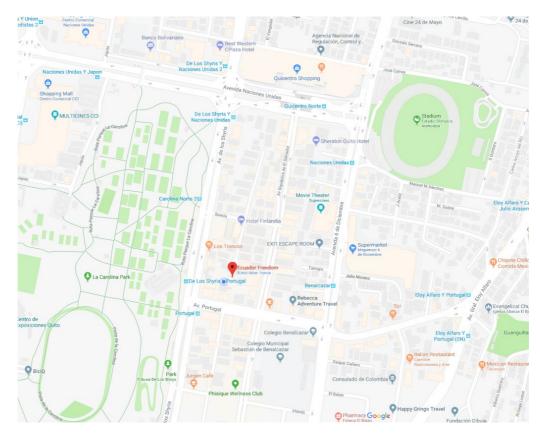

#### **Ecuador Freedom Office Location:**

Address: Calle Finlandia N35-06 y Suecia, Quito 170135

Tel: (02) 600-4459

Opening hours: 10AM-6PM every day