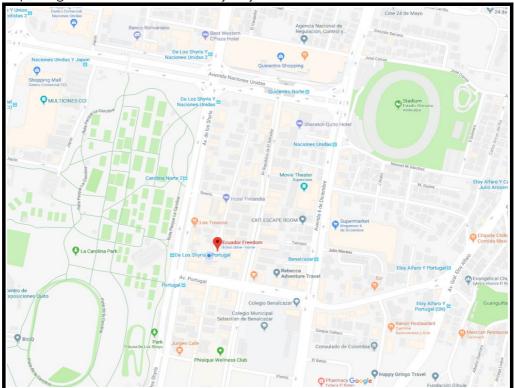

### Ecuador Freedom Office Location:

Address: Calle Finlandia N35-06 y Suecia, Quito 170135 Tel: (02) 600-4459 Opening hours: 10AM–6PM every day