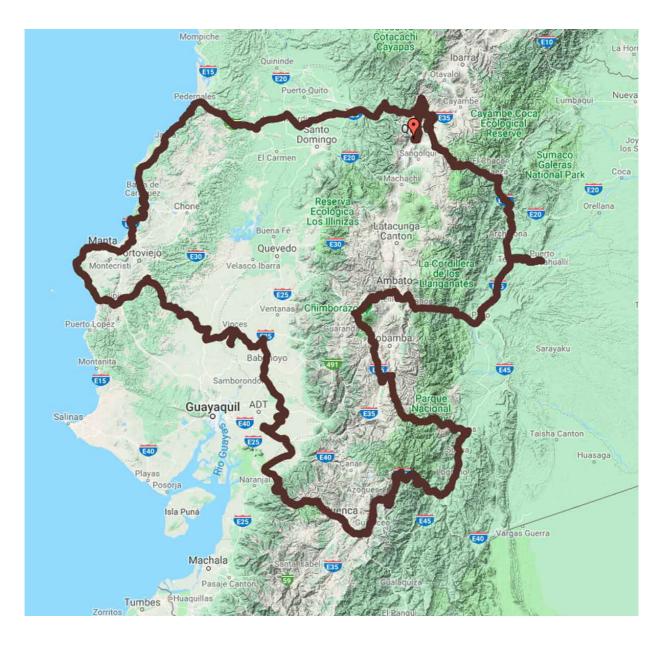

#### Day 1 Quito - Valle Hermosa

Distance: 178 km | 111 miles Included Meals: Dinner

Accommodations: Kashama Lodge

#### Day 2: Valle Hermoso - San Clemente

Distance: 262 km | 163 miles Included Meals: Breakfast Accommodations: Palmazul Hotel & Spa

#### Day 3: Rest Day in San Clemente

Included Meals: Breakfast Activities: Rest Day Accommodations: Palmazul Hotel & Spa

#### Day 4: San Clemente – Hacienda La Danesa

Distance: 294 km | 183 miles

Included Meals: Breakfast & Dinner Accommodations: Hacienda La Danesa

#### Day 5: Hacienda La Danesa - Cuenca

**Distance:** 235 km | 146 miles **Included Meals:** Breakfast **Accommodations:** Hotel Victoria

#### Day 6: Cuenca - Macas

Distance: 300 km | 186 miles Included Meals: Breakfast & Dinner Accommodations: Arrayane & Piedra Lodge

#### Day 7: Macas - Baños

Distance: 331 km | 206 miles Inclued Meals: Breakfast,

Accommodations: Posada del Arte Bed & Breakfast

#### Day 8: Baños - Ahuano

Distance: 161 km | 100 miles Included Meals: Breakfast & Dinner Accommodations: Casa del Suizo Amazon Lodge

#### Day 9: Ahuano - Papallacta

Distance: 164 km | 102 miles Included Meals: Breakfast Accommodations: Termas de Papallacta Lodge

#### Day 10: Papallacta - Quito

Distance: 172 km | 107 miles Included Meals: Breakfast Accommodations: Not included