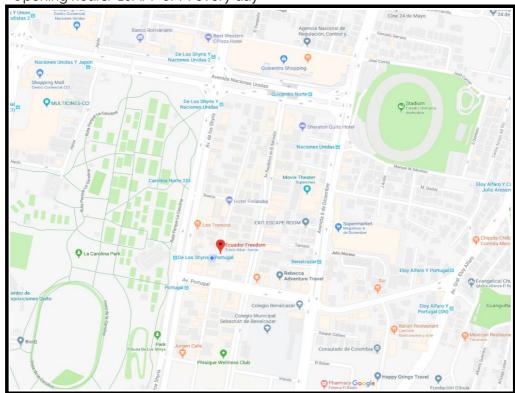

#### **Ecuador Freedom Office Location:**

Address: Calle Finlandia N35-06 y Suecia, Quito 170135

Tel: (02) 600-4459

Opening hours: 10AM-6PM every day